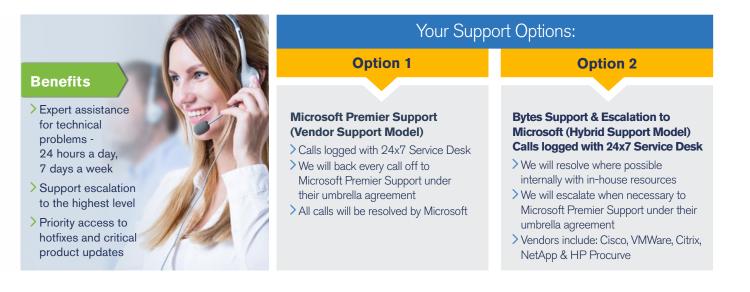

## A Dedicated Team of Microsoft Experts

Our dedicated team of support professionals are able to resolve issues proactively, monitoring your IT operations in order to alleviate any issues that may arise. Initial diagnostics will be carried out by our UK based support desk, with the aim of resolving issues through our triage and support teams. Support Tailored 🕔 to Your Business

Bytes offer a wide spectrum of comprehensive solutions that are backed with Microsoft Premier Support to ensure your technologies stay available and up to date at all times. Direct, 24/7 access to the world's top Microsoft technical experts

Microsoft Services Premier Support provides escalation for urgent issues, strategic advice for optimising current systems and knowledge sharing tailored to your unique IT environment, enabling you to get the most out of your Microsoft platform.

SOFTWARE SERVICES

Bytes support solutions include priority break/fix support from Microsoft and response times as fast as 1 hour for the most critical issues.

To find out more about Support with Microsoft Premier contact us on: tellmemore@bytes.co.uk | 01372 418500 | bytes.co.uk