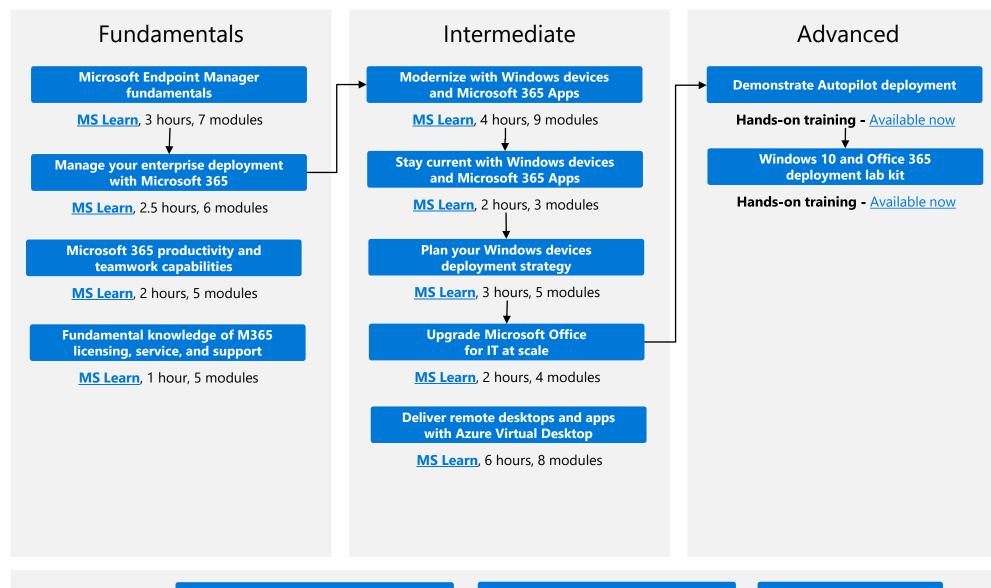

## **Endpoint Management Additional Resources**

#### **Fundamental**

Manage your enterprise deployment with Microsoft 365 ■

Fundamental knowledge of Microsoft 365 productivity and teamwork capabilities

Fundamental knowledge of Microsoft 365 licensing, service and support

Microsoft Endpoint Manager

Microsoft Endpoint Manager Fundamentals

#### Intermediate

#### Microsoft Endpoint Manager

Managing Microsoft 365 Mobility and Security

Microsoft 365 - Modernize your enterprise deployment with Windows 10 and Microsoft 365 Apps ■

Stay current with Windows devices and Microsoft 365 Apps ■

#### OneDrive

Use OneDrive in Microsoft 365 ■

#### Microsoft Edge

Deploy and configure Microsoft Edge and Microsoft Search for all your devices ■

#### Microsoft Exchange Online

Manage Microsoft 365 messaging organizational settings and architecture

## Advanced

#### Microsoft Endpoint Manager

Manage devices with Microsoft **Endpoint Manager** •

Manage apps with Microsoft Endpoint Manager

Windows and Office Deployment Lab Kit

Demonstrate Autopilot deployment