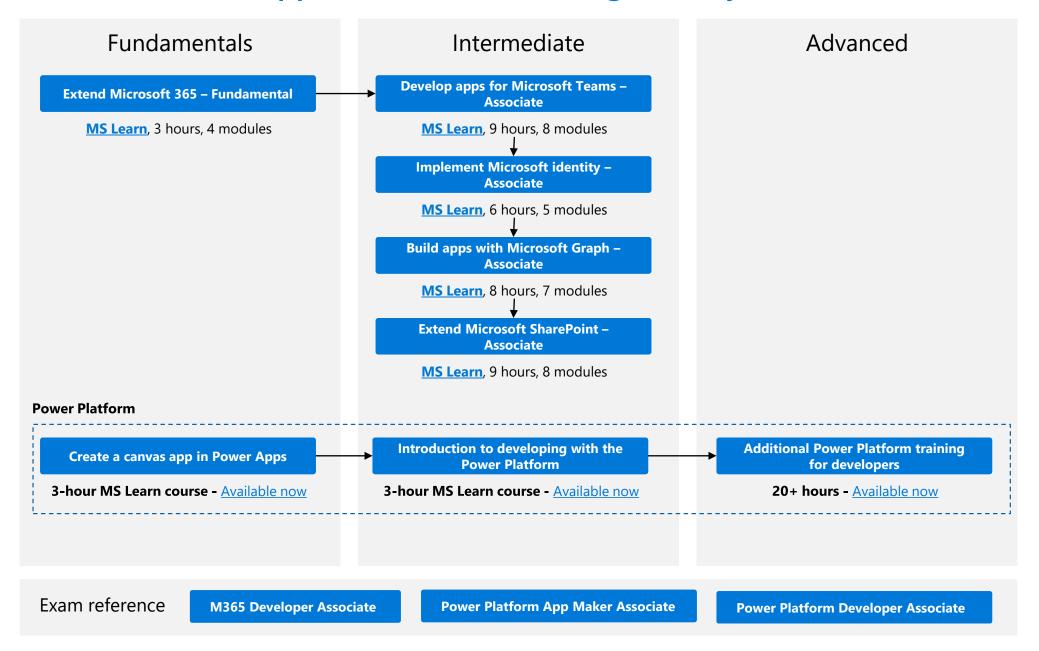

#### **Microsoft 365 Developer Associate**

#### MS-600 training includes

- 25 hours of Microsoft Learn content
- 10 hours of exam prep instructor training
- 5-day instructor-led training (English)

Exam reference

**Microsoft 365 Teams Administrator Associate** 

**Microsoft 365 Teams Support Engineer Associate**  **Microsoft 365 Teams Voice Engineer Expert** 